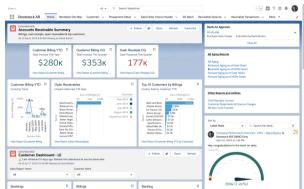

| ×             |
| CUSTOMER SUITABILITY             |               |
| ENTERPRISE (1000+ EMPLOYEES)     | ✓             |
| MEDIUM SIZE (251-1000 EMPLOYEES) | ✓             |
| SMALL BUSINESS (1-250 EMPLOYEES) | ×             |
| ADDITIONAL PRODUCT INFO          |               |
| MULTI LANGUAGE                   | ✓             |
| MULTI CURRENCY                   | ✓             |
| CUSTOMIZABLE                     | ×             |
| SYSTEM HOSTING                   |               |
| CLOUD                            | ✓             |
| INSTALLED ON PREMISE             | ×             |
| FURTHER INFORMATION              |               |
| IMPLEMENTATION TIMEFRAME         | 3-6 Months    |
| PRICING                          | Not Available |



## SOFTWARE SCREENSHOTS