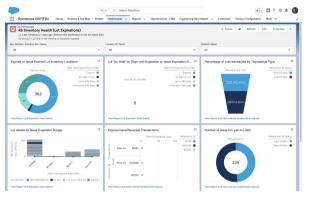

| ×             |
| CUSTOMER SUITABILITY             |               |
| ENTERPRISE (1000+ EMPLOYEES)     | ✓             |
| MEDIUM SIZE (251-1000 EMPLOYEES) | ✓             |
| SMALL BUSINESS (1-250 EMPLOYEES) | ×             |
| ADDITIONAL PRODUCT INFO          |               |
| MULTI LANGUAGE                   | ✓             |
| MULTI CURRENCY                   | ✓             |
| CUSTOMIZABLE                     | ×             |
| SYSTEM HOSTING                   |               |
| CLOUD                            | ✓             |
| INSTALLED ON PREMISE             | ×             |
| FURTHER INFORMATION              |               |
| IMPLEMENTATION TIMEFRAME         | 3-6 Months    |
| PRICING                          | Not Available |



## SOFTWARE SCREENSHOTS