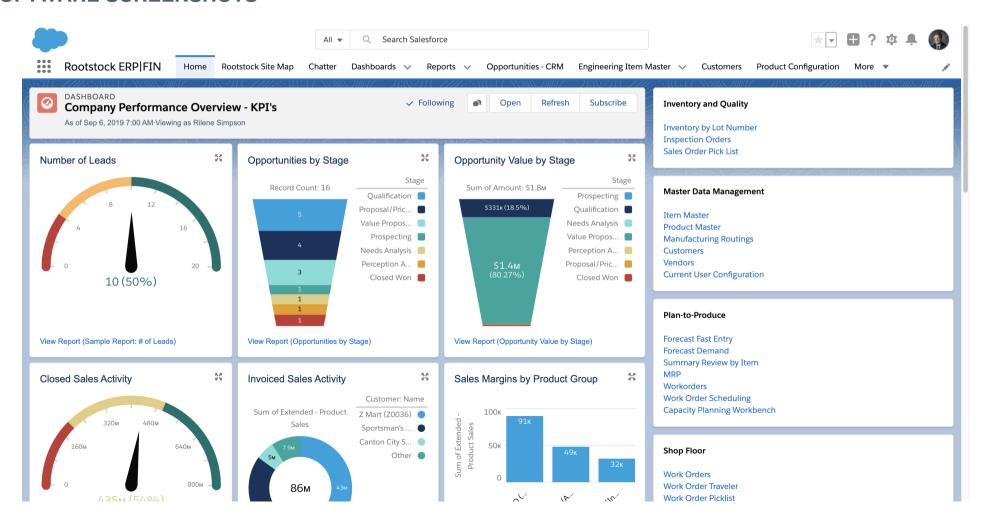

| ×             |
| CUSTOMER SUITABILITY             |               |
| ENTERPRISE (1000+ EMPLOYEES)     | ✓             |
| MEDIUM SIZE (251-1000 EMPLOYEES) | ✓             |
| SMALL BUSINESS (1-250 EMPLOYEES) | ×             |
| ADDITIONAL PRODUCT INFO          |               |
| MULTI LANGUAGE                   | ✓             |
| MULTI CURRENCY                   | ✓             |
| CUSTOMIZABLE                     | ×             |
| SYSTEM HOSTING                   |               |
| CLOUD                            | ✓             |
| INSTALLED ON PREMISE             | ×             |
| FURTHER INFORMATION              |               |
| IMPLEMENTATION TIMEFRAME         | 3-6 Months    |
| PRICING                          | Not Available |



## SOFTWARE SCREENSHOTS