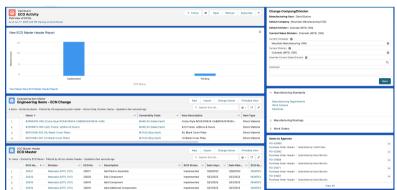

| ×             |
| CUSTOMER SUITABILITY             |               |
| ENTERPRISE (1000+ EMPLOYEES)     | ✓             |
| MEDIUM SIZE (251-1000 EMPLOYEES) | ✓             |
| SMALL BUSINESS (1-250 EMPLOYEES) | ×             |
| ADDITIONAL PRODUCT INFO          |               |
| MULTI LANGUAGE                   | ✓             |
| MULTI CURRENCY                   | ✓             |
| CUSTOMIZABLE                     | ×             |
| SYSTEM HOSTING                   |               |
| CLOUD                            | ✓             |
| INSTALLED ON PREMISE             | ×             |
| FURTHER INFORMATION              |               |
| IMPLEMENTATION TIMEFRAME         | 3-6 Months    |
| PRICING                          | Not Available |



## SOFTWARE SCREENSHOTS