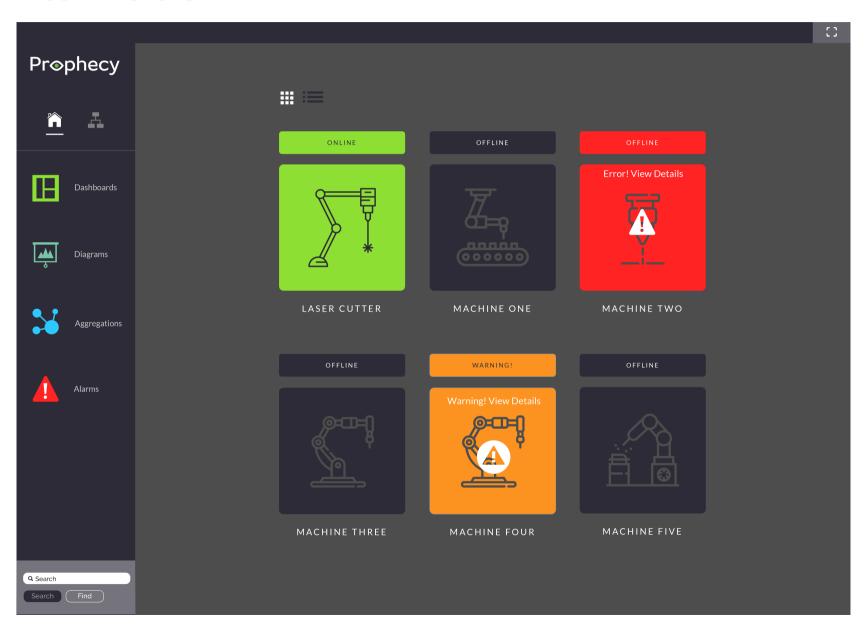

|
|----------------------------------|------------------------------|
| CUSTOMER SUITABILITY             |                              |
| ENTERPRISE (1000+ EMPLOYEES)     | ✓                            |
| MEDIUM SIZE (251-1000 EMPLOYEES) | ✓                            |
| SMALL BUSINESS (1-250 EMPLOYEES) | ✓                            |
| SYSTEM HOSTING                   |                              |
| CLOUD                            | ×                            |
| INSTALLED ON PREMISE             | <b>✓</b>                     |
| FURTHER INFORMATION              |                              |
| IMPLEMENTATION TIMEFRAME         | 1 to 4 months (average)      |
| PRICING                          | Starting at \$3000 per month |



## **SOFTWARE SCREENSHOTS**