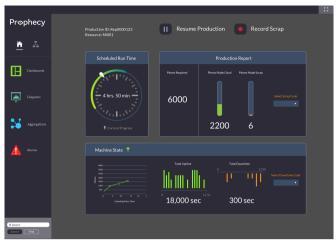

|
|----------------------------------|------------------------------|
| CUSTOMER SUITABILITY             |                              |
| ENTERPRISE (1000+ EMPLOYEES)     | ✓                            |
| MEDIUM SIZE (251-1000 EMPLOYEES) | ✓                            |
| SMALL BUSINESS (1-250 EMPLOYEES) | ✓                            |
| SYSTEM HOSTING                   |                              |
| CLOUD                            | ×                            |
| INSTALLED ON PREMISE             | <b>✓</b>                     |
| FURTHER INFORMATION              |                              |
| IMPLEMENTATION TIMEFRAME         | 1 to 4 months (average)      |
| PRICING                          | Starting at \$3000 per month |



## **SOFTWARE SCREENSHOTS**