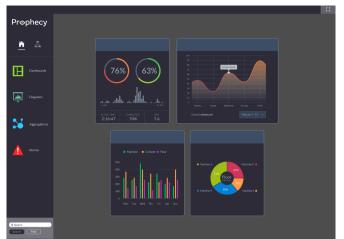

|
|----------------------------------|------------------------------|
| CUSTOMER SUITABILITY             |                              |
| ENTERPRISE (1000+ EMPLOYEES)     | ✓                            |
| MEDIUM SIZE (251-1000 EMPLOYEES) | ✓                            |
| SMALL BUSINESS (1-250 EMPLOYEES) | ✓                            |
| SYSTEM HOSTING                   |                              |
| CLOUD                            | ×                            |
| INSTALLED ON PREMISE             | <b>✓</b>                     |
| FURTHER INFORMATION              |                              |
| IMPLEMENTATION TIMEFRAME         | 1 to 4 months (average)      |
| PRICING                          | Starting at \$3000 per month |



## **SOFTWARE SCREENSHOTS**