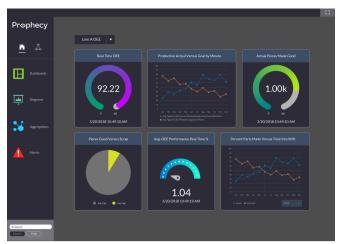

|
|----------------------------------|------------------------------|
| CUSTOMER SUITABILITY             |                              |
| ENTERPRISE (1000+ EMPLOYEES)     | ✓                            |
| MEDIUM SIZE (251-1000 EMPLOYEES) | ✓                            |
| SMALL BUSINESS (1-250 EMPLOYEES) | ✓                            |
| SYSTEM HOSTING                   |                              |
| CLOUD                            | ×                            |
| INSTALLED ON PREMISE             | <b>✓</b>                     |
| FURTHER INFORMATION              |                              |
| IMPLEMENTATION TIMEFRAME         | 1 to 4 months (average)      |
| PRICING                          | Starting at \$3000 per month |



## **SOFTWARE SCREENSHOTS**