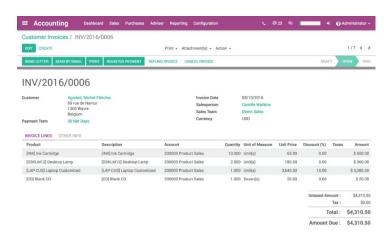

## **SOFTWARE SCREENSHOTS**

\$ 11.655.00

\$ 0.00 \$ 11,655,00

\$ 0.00

\$ 11,655.00