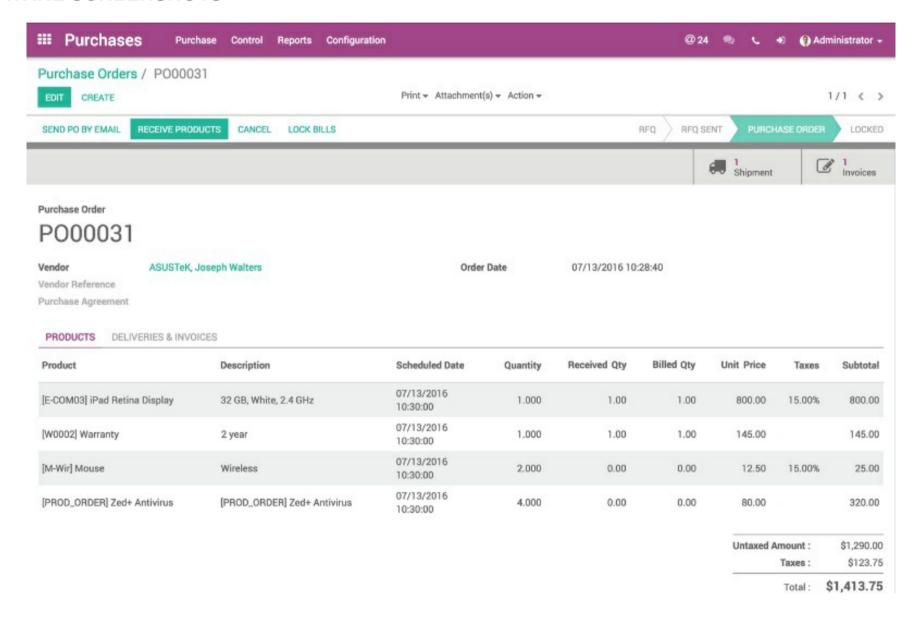

## **SOFTWARE SCREENSHOTS**

\$ 11.655.00

\$ 0.00 \$ 11,655,00

\$ 0.00

\$ 11,655.00