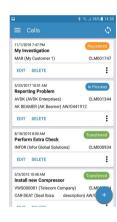

|---------------|
| DOCUMENT MANAGEMENT              | ×             |
| CUSTOMER SUITABILITY             |               |
| ENTERPRISE (1000+ EMPLOYEES)     | ✓             |
| MEDIUM SIZE (251-1000 EMPLOYEES) | ✓             |
| SMALL BUSINESS (1-250 EMPLOYEES) | ×             |
| ADDITIONAL PRODUCT INFO          |               |
| MULTI LANGUAGE                   | ✓             |
| MULTI CURRENCY                   | ✓             |
| CUSTOMIZABLE                     | ✓             |
| SYSTEM HOSTING                   |               |
| CLOUD                            | ✓             |
| INSTALLED ON PREMISE             | ✓             |
| FURTHER INFORMATION              |               |
| PRICING                          | Not Available |



## **SOFTWARE SCREENSHOTS**