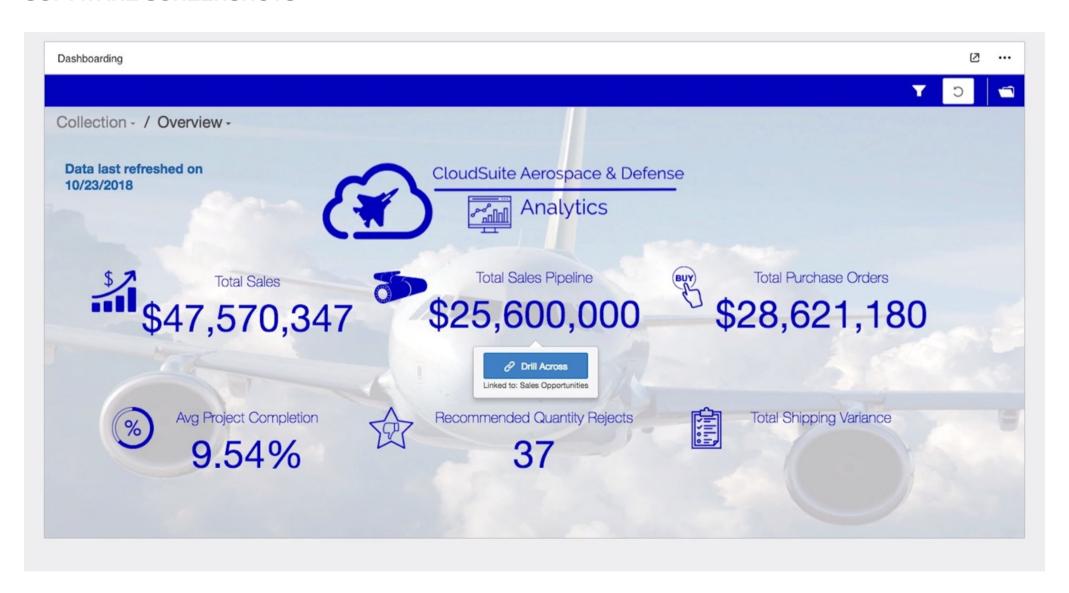

--------|---------------|
| DOCUMENT MANAGEMENT              | ×             |
| CUSTOMER SUITABILITY             |               |
| ENTERPRISE (1000+ EMPLOYEES)     | ✓             |
| MEDIUM SIZE (251-1000 EMPLOYEES) | ✓             |
| SMALL BUSINESS (1-250 EMPLOYEES) | ×             |
| ADDITIONAL PRODUCT INFO          |               |
| MULTI LANGUAGE                   | ✓             |
| MULTI CURRENCY                   | ✓             |
| CUSTOMIZABLE                     | ✓             |
| SYSTEM HOSTING                   |               |
| CLOUD                            | ✓             |
| INSTALLED ON PREMISE             | ✓             |
| FURTHER INFORMATION              |               |
| PRICING                          | Not Available |



## **SOFTWARE SCREENSHOTS**